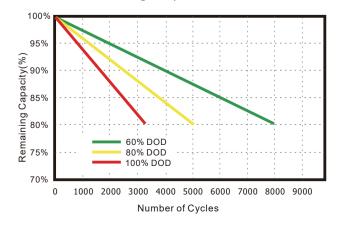

## Cycle Life Curve

Different discharge depth life curves &25℃0.5C

● Different discharge depth life curves &40°C0.5C