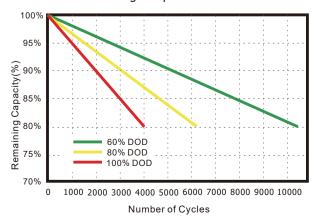

## Cycle Life Curve

Different discharge depth life curves &25℃0.5C

● Different discharge depth life curves &40°C0.5C