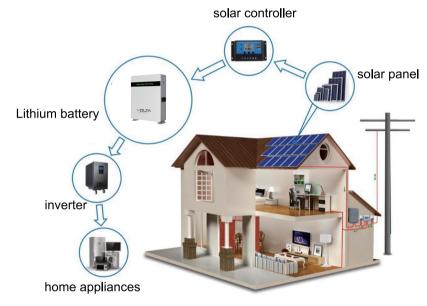

emperature range    | 0∼65°C                             |
| Discharge temperature range | -20∼65°C                           |
| Colour                      | (Grey and white)                   |
| Dimensions                  | 480*600*150MM                      |
| Weight                      | 48Kg                               |
| Installation method         | Wall mounted / Floor Stand         |
| Warranty                    | 10 Years For Cells,5 Years For BMS |

### Drawing



#### **Parallel Connection Of Batteries**

Connect the positive pole and positive pole in parallel, and the negative pole and negative pole in parallel, as shown in the figure below



## Cycle Life Curve

Different discharge depth life curves &25℃0.5C



● Different discharge depth life curves &40°C0.5C