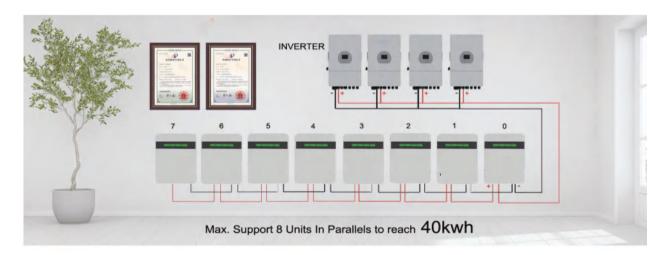

#### **Parallel Connection Of Batteries**

Connect the positive pole and positive pole in parallel, and the negative pole and negative pole in parallel, as shown in the figure below