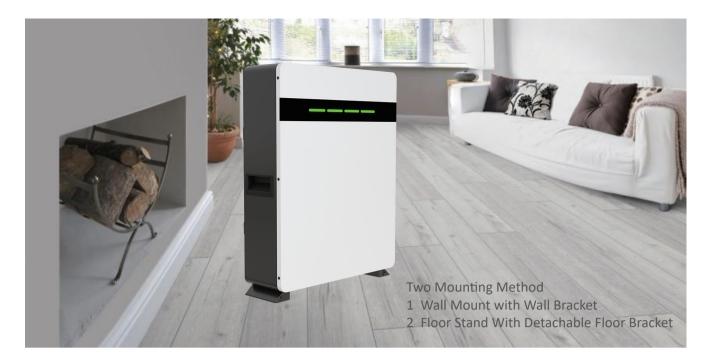

# Wall Mount & Floor Stand 51.2V 100Ah LiFePO4 Battery





battery BMS supports simultaneous communication and docking with multiple inverter brands



Low internal resistance of the battery, excellent continuous high current discharge performance



































Extreme safety test, no fire, no explosion, no leakage



## Super Points: ONE Battery For Multiple Brand Inverters

#### 



# **Parameters**

| Product model               | VOLTA STAGE 1                      |
|-----------------------------|------------------------------------|
| Product specification       | 51.2V 100Ah                        |
| Nominal voltage             | 51.2V                              |
| Nominal capacity            | 100Ah                              |
| Celltype                    | (LFP)                              |
| Charge Voltage              | 55.2V-56VDC                        |
| Max charge current          | 100A                               |
| Discharge cut-off voltage   | 44.8V                              |
| Max discharge current       | 100A                               |
| Parallels Function          | Support 8 units in parallels       |
| Communication inter