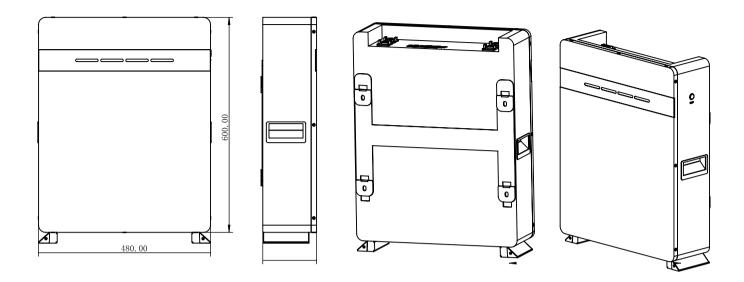

|
| Max discharge current       | 100A                               |
| Parallels Function          | Support 8 units in parallels       |
| Communication interface     | RS485、RS232、CAN(Optional)          |
| Cycle life                  | ≥6000 Cycles (80%DOD)              |
| Charge temperature range    | 0∼65°C                             |
| Discharge temperature range | -20∼65°C                           |
| Colour                      | (Grey and white)                   |
| Dimensions                  | 480*600*150MM                      |
| Weight                      | 48Kg                               |
| Installation method         | Wall mounted / Floor Stand         |
| Warranty                    | 10 Years For Cells,5 Years For BMS |

### Drawing



#### **Parallel Connection Of Batteries**

Connect the positive pole and positive pole in parallel, and the negative pole and negative pole in parallel, as shown in the figure below



## Cycle Life Curve

Different discharge depth life curves &25℃0.5C



● Different discharge depth life curves &40°C0.5C