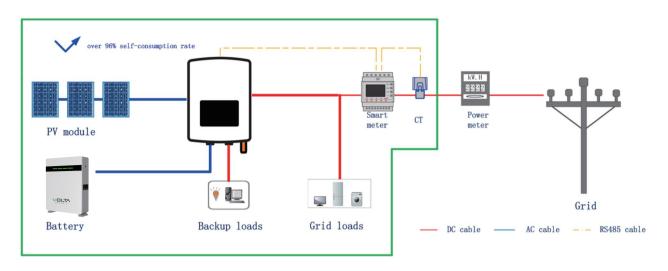

temperature range    | 0∼65°C                             |
| Discharge temperature range | -20∼65°C                           |
| Colour                      | (Grey and white)                   |
| Dimensions                  | 480*600*150MM                      |
| Weight                      | 48Kg                               |
| Installation method         | Wall mounted / Floor Stand         |
| Warranty                    | 10 Years For Cells,5 Years For BMS |

### Drawing



#### **Parallel Connection Of Batteries**

Connect the positive pole and positive pole in parallel, and the negative pole and negative pole in parallel, as shown in the figure below



## Cycle Life Curve

Different discharge depth life curves &25℃0.5C



● Different discharge depth life curves &40°C0.5C