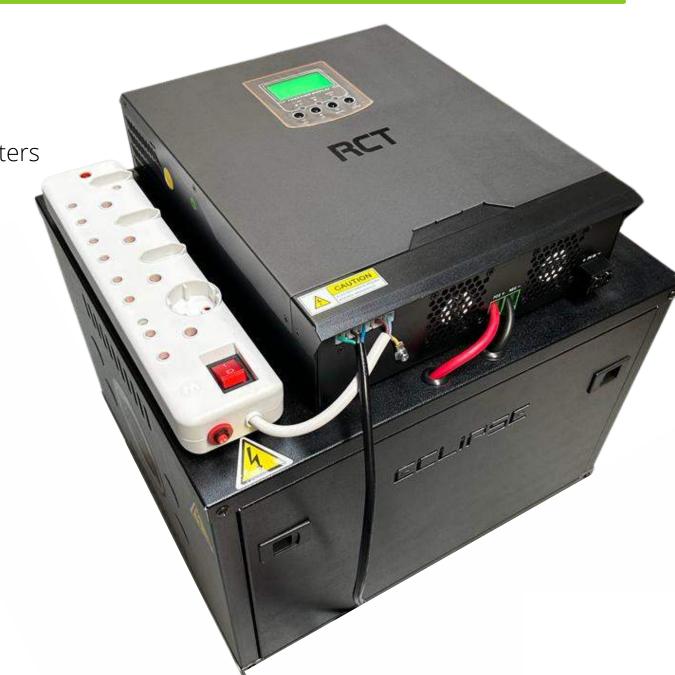

## 1.2KVA 1.28KWH LITHIUM COMPACT POWER STATION

- RCT Axpert VM2 1.2kVa 12V Pure Sine Wave Inverter
- 1200W Inverter with built in 2000W MPPT solar charger
- Selectable input voltage range for home appliances and computers
- Comprehensive LCD / LED display
- Hubble Lithium S-100A 12.8V 1.28kWh Battery
- Internal Battery Management System (BMS)
- Battery cycle life of approximately 4000 cycles
- Built-in protection for over-charge, over-discharge and over-temperature
- Sleek integrated battery design
- Easy to use plug and play back-up power solution
- Strong castor wheels makes it portable and easy to move
- Lightweight, compact and easy to move
- 2 years / 3000 cycle warranty on battery
- 12 months warranty on Inverter

## 1.2KVA 1.28KWH LITHIUM COMPACT POWER STATION

Dimensions (W x H x D)  $45 \times 50 \times 40$  Weight 35 kg

Longer Lasting LiFePO4 Battery

Short Circuit and Over Current Protection

Powerful Pure Sine Wave Inverter

Power System for Home or Office

1.28 kWh Total Energy

1200W / 1200 VA Inverter

Easy accessible outlet plugs

Sleek integrated Battery Design

Lightweight, compact and easy to move

Width: 45cm