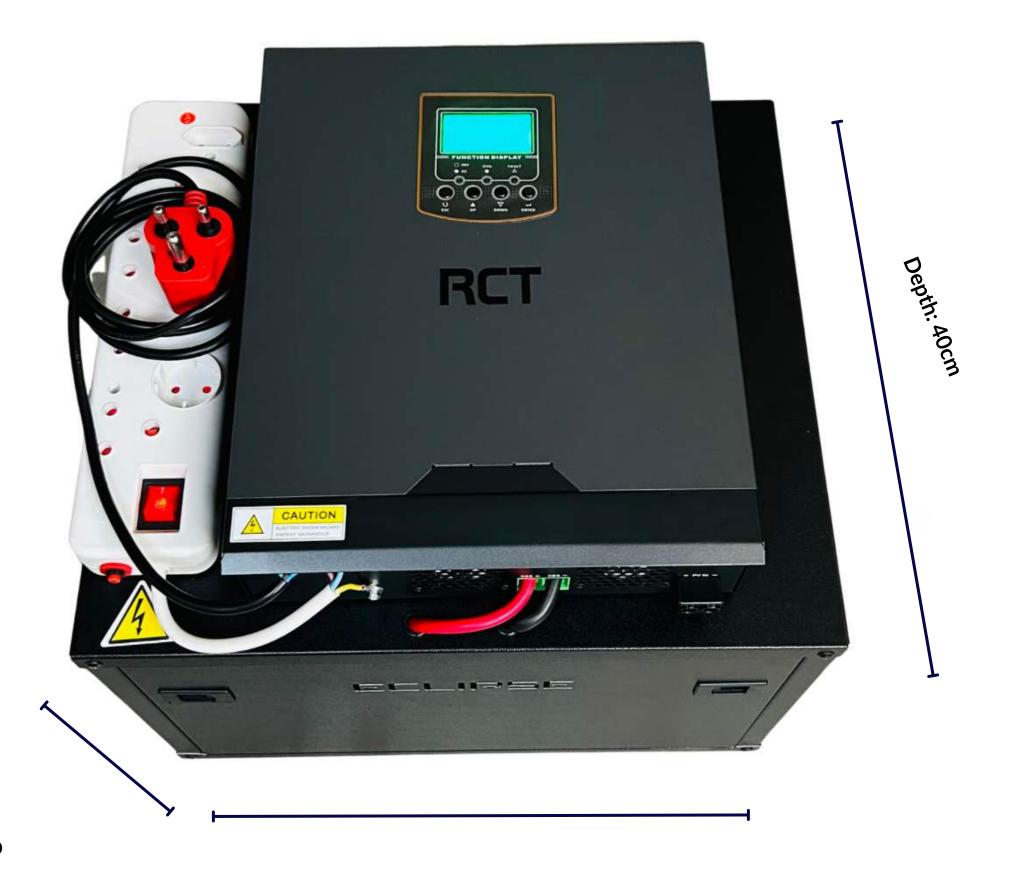

## 1.2KVA 1.28KWH LITHIUM COMPACT POWER STATION

Dimensions (W x H x D)  $45 \times 50 \times 40$  Weight 35 kg

Sleek integrated Battery Design

Lightweight, compact and easy to move

Width: 45cm